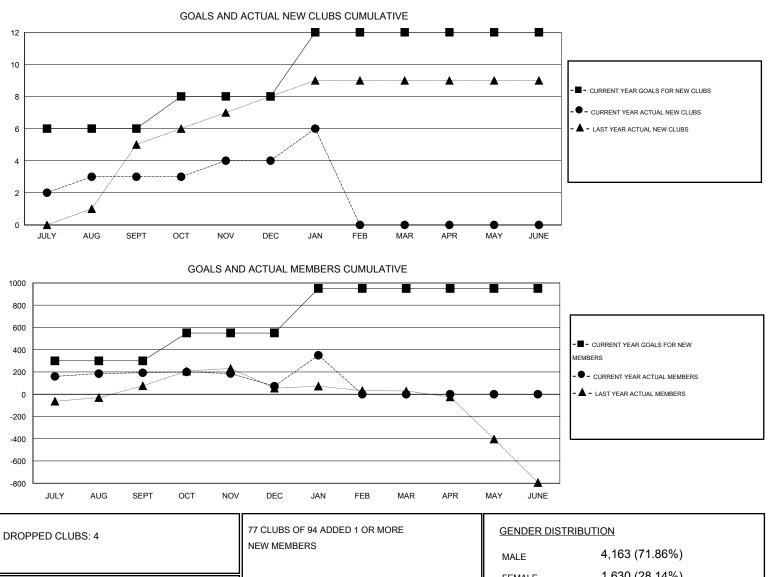

## ER GURUNATHAN GMT:

| GMT: ER GUP                                                 | MT: ER GURUNATHAN |                  | LOCATIC          | N INDIA           |                                                             |                        |                                     |                       | GMT CA 6                |  |
|-------------------------------------------------------------|-------------------|------------------|------------------|-------------------|-------------------------------------------------------------|------------------------|-------------------------------------|-----------------------|-------------------------|--|
|                                                             |                   | Clubs            |                  |                   | Members                                                     |                        |                                     |                       |                         |  |
|                                                             | RESU              | TS FOR 2015-2016 |                  |                   | RESULTS FOR 2015-2016                                       |                        |                                     |                       |                         |  |
| QUARTER                                                     | NEW CLUB<br>GOAL  | NEW CLUBS        | DROPPED<br>CLUBS | NET<br>GAIN/LOSS  | QUARTER                                                     | NEW MEMBER<br>GOAL     | CHARTER AND<br>NEW MEMBERS<br>ADDED | DROPPED<br>MEMBERS    | NET<br>GAIN/LOSS        |  |
| JULY/AUG/SEPT<br>OCT/NOV/DEC<br>JAN/FEB/MAR<br>APR/MAY/JUNE | 6<br>2<br>4<br>0  | 3<br>1<br>2<br>0 | 1<br>2<br>1<br>0 | 2<br>-1<br>1<br>0 | JULY/AUG/SEPT<br>OCT/NOV/DEC<br>JAN/FEB/MAR<br>APR/MAY/JUNE | 300<br>250<br>400<br>0 | 317<br>94<br>333<br>0               | 124<br>215<br>55<br>0 | 193<br>-121<br>278<br>0 |  |

| TOTAL 394       |    |                       | NON-HEAD OF HOUSI  | NON-HEAD OF HOUSEHOLD |       |  |
|-----------------|----|-----------------------|--------------------|-----------------------|-------|--|
| OTHER 304       |    |                       |                    |                       |       |  |
| CLUB CANCELLED  | -  | ASSESSMENT DATA       | HEAD OF HOUSEHOL   | ח                     | 1,246 |  |
|                 | 79 | CLICK HERE FOR HEALTH | FAMILY UNIT MEMBEI | RS                    | 3,073 |  |
| DECEASED        | 11 |                       |                    |                       |       |  |
| DROPPED MEMBERS |    |                       |                    |                       |       |  |
|                 |    |                       | FEMALE             | 1,630 (28.14%)        |       |  |
|                 |    |                       | MALE               | 4,163 (71.86%)        |       |  |